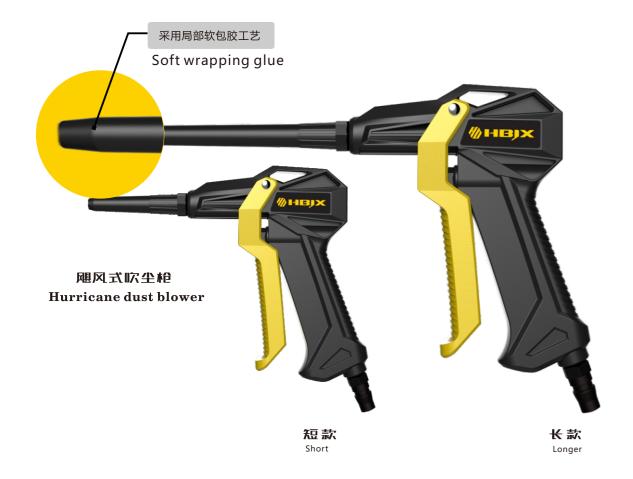

# 清洁工具枪 CLEANING TOOL GUN

吹尘枪主要用于工厂以及安装、维修时的除尘工作,最适合使用在一些手接触不到的一些比较狭窄、高处以及气管内的清洁工作。气动吹尘枪是利用空气放大的原理,有效的减少压缩空气的消耗量从而产生强大和精确的气流并带动周围空气一起工作。飓风式吹尘枪具有大风力,低噪音寿命长,用途广等特点。

The Air duster is used in dust removal of factory, installation and maintain. Long pointed mouth is designed to be used for cleaning in less accessible, narrow areas, high places and pipe. An aerodynamically designed housing and impeller provides strong power to blow away the dust. Nozzle with soft rubber will not damage to the parts. High efficiency and take 99% dust away. Handy Comfort Design & Eco-FriendlyLower noise, longer service life

#### 应用领域 Application areas

- 1.适用于家用清理桌底、墙角、家具等灰尘碎屑清理。
- 2.适用于清理电脑机箱长期积累的灰尘。
- 1. For home use, cleaning the table bottom, corner, furniture
- 2. For compture host and keyboard cleaning.
- 3、For car interior、crevice and engine cleaning
- 4、For wood processing plant cleaning

- 3.适用于汽车内饰、缝隙及发动机上的灰尘清理。
- 4.适用于木材加工厂的尘屑清理

High pressure quick connect gun head made of Hpb59-1 lead brass, and with Parker seals. Could effectively bear 20Mpa pressure. Quick coupler made of high quality 9cr18. High strength and durable.