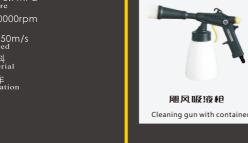

#### 多功能高压泡沫枪使用说明 Instructions

海宝多功能高压泡沫清洗枪只需和清洗机或高压悬臂相连接,利用高压水将洗涤剂吸入枪内,产生混合高密度泡沫,喷洒在清洗物体表面,停留一段时间待泡沫将污垢分解后,即可用高压水冲洗。

Connect the multifunctional high pressure foam gun with high pressure washer or cleaning boom arm, inhale the detergent to the foam gun under the high pressure, after the foam generated, spray it on the interface of the items, after while, cleaning