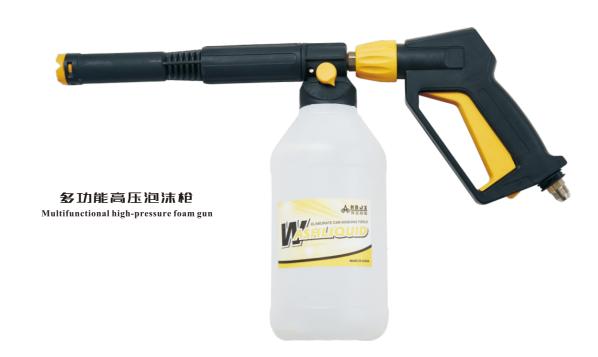

Easy to use, connect with the washer directly, with foam spray and high pressure cleaning two functions.

高压快接短枪内部弯头采用Hpb59-1铅黄铜精细加工制作,并配备使用德国派克密封件,质量可靠,能有效承受20MPa压力。 快换接头采用进口9cr18材料,经热处理加工后,具有强度高,不易磨损等特点。

操作简便,可直接与清洗机相连接,可根据需要合理拆装,具备泡沫喷洒和高压冲洗两种功能。

枪把和枪管采用快换结构,可根据不同的工作使用需要,任意更换各种枪头。

#### 多功能高压泡沫枪使用说明 Instructions

海宝多功能高压泡沫清洗枪只需和清洗机或高压悬臂相连接,利用高压水将洗涤剂吸入枪内,产生混合高密度泡沫,喷洒在清洗物体表面,停留一段时间待泡沫将污垢分解后,即可用高压水冲洗。

Connect the multifunctional high pressure foam gun with high pressure washer or cleaning boom arm, inhale the detergent to the foam gun under the high pressure, after the foam generated, spray it on the interface of the items, after while, cleaning