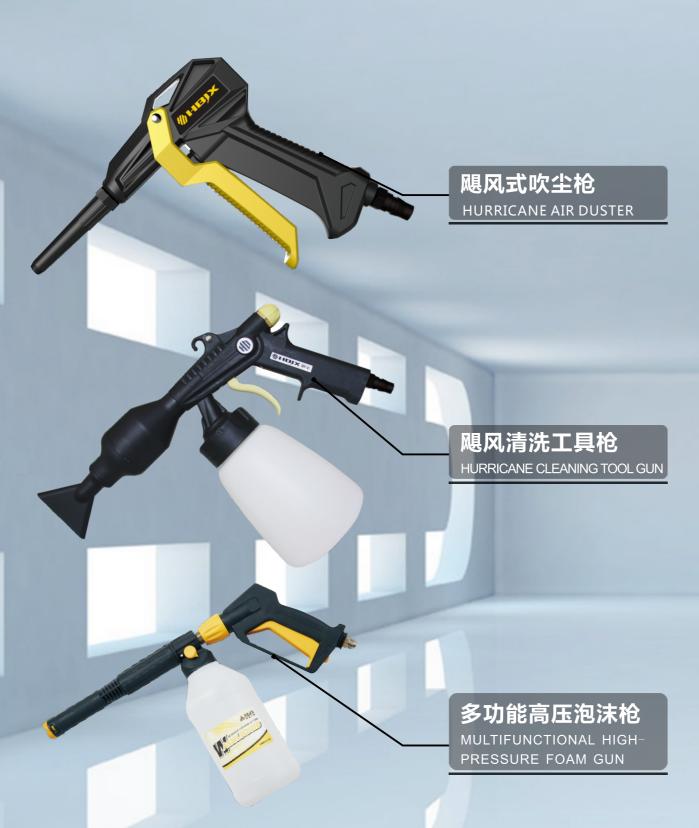

# 清洁工具枪 CLEANING TOOL GUN

吹尘枪主要用于工厂以及安装、维修时的除尘工作,最适合使用在一些手接触不到的一些比较狭窄、高处以及气管内的清洁工作。气动吹尘枪是利用空气放大的原理,有效的减少压缩空气的消耗量从而产生强大和精确的气流并带动周围空气一起工作。飓风式吹尘枪具有大风力,低噪音寿命长,用途广等特点。

The Air duster is used in dust removal of factory, installation and maintain. Long pointed mouth is designed to be used for cleaning in less accessible, narrow areas, high places and pipe. An aerodynamically designed housing and impeller provides strong power to blow away the dust. Nozzle with soft rubber will not damage to the parts. High efficiency and take 99% dust away. Handy Comfort Design & Eco-FriendlyLower noise, longer service life

#### 应用领域 Application areas

- 1.适用于家用清理桌底、墙角、家具等灰尘碎屑清理。
- 2.适用于清理电脑机箱长期积累的灰尘。
- 1. For home use, cleaning the table bottom, corner, furniture
- 2. For compture host and keyboard cleaning.
- 3、For car interior、crevice and engine cleaning
- 4、For wood processing plant cleaning

- 3.适用于汽车内饰、缝隙及发动机上的灰尘清理。
- 4.适用于木材加工厂的尘屑清理

High pressure quick connect gun head made of Hpb59-1 lead brass, and with Parker seals. Could effectively bear 20Mpa pressure. Quick coupler made of high quality 9cr18. High strength and durable.

## 清洁工具枪 **CLEANING TOOL GUN**

型号:HB05H-1

输入气压: 0.5-0.7MPa 转速: 3000-10000rpm 出口风速:≥450m/s Outlet wind speed 材质:工程塑料 Texture of material 适用范围:整车 Scope of application

型号:HB05H-2

输入气压: 0.5-0.7MPa

出口风速: ≥450m/s Outlet wind speed 材质:工程塑料 Texture of material

适用范围:车体、轮胎、Scope of 麻林 中族 座椅、内饰、 顶棚、地毯、 仪表盘及车内 边角边缝等等

型号:HB05H-3 Model

输入气压: 0.5-0.7MPa Input air pressure 转速: 3000-10000rpm 出口风速: ≥450m/s Outlet wind speed 材质:工程塑料 Texture of material 适用范围:整车 Scope of application