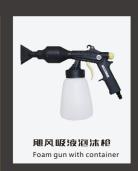

#### 多功能高压泡沫枪使用说明 Instructions

海宝多功能高压泡沫清洗枪只需和清洗机或高压悬臂相连接,利用高压水将洗涤剂吸入枪内,产生混合高密度泡沫,喷洒在清洗物体表面,停留一段时间待泡沫将污垢分解后,即可用高压水冲洗。

Connect the multifunctional high pressure foam gun with high pressure washer or cleaning boom arm, inhale the detergent to the foam gun under the high pressure, after the foam generated, spray it on the interface of the items, after while, cleaning