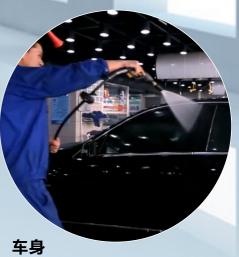

# HURRICANE CLEANING TOOL GUN SERIES

清洁工具枪系列

FACTORY WORKSHOP

清洗树根 CLEAN THE ROOTS

轮胎 TIRE

CAR BODY

适用范围:车体、轮胎、Scope of 麻林 中族 座椅、内饰、 顶棚、地毯、 仪表盘及车内 边角边缝等等

型号:HB05H-3 Model

输入气压: 0.5-0.7MPa Input air pressure 转速: 3000-10000rpm 出口风速: ≥450m/s Outlet wind speed 材质:工程塑料 Texture of material 适用范围:整车 Scope of application