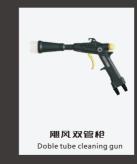

#### 型号:HB05H-7

输入气压: 0.5-0.7MPa 转速: 3000-10000rpm 出口风速: ≥450m/s Outlet wind speed 材质:工程塑料

适用范围:车体、轮胎、Scope of 座椅、内饰、 顶棚、地毯、 仪表盘及车内 边角边缝等等

Engine cleaning gun