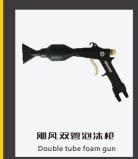

#### 型号:HB05H-7

输入气压: 0.5-0.7MPa 转速: 3000-10000rpm 出口风速: ≥450m/s Outlet wind speed 材质:工程塑料

适用范围:车体、轮胎、Scope of 座椅、内饰、 顶棚、地毯、 仪表盘及车内 边角边缝等等

Engine cleaning gun