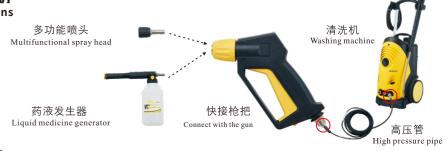

ead brass, and with Parker seals. Could effectively bear 20Mpa pressure. Quick coupler made of high quality 9cr18. High strength and durable.

Easy to use, connect with the washer directly, with foam spray and high pressure cleaning two functions.

高压快接短枪内部弯头采用Hpb59-1铅黄铜精细加工制作,并配备使用德国派克密封件,质量可靠,能有效承受20MPa压力。 快换接头采用进口9cr18材料,经热处理加工后,具有强度高,不易磨损等特点。

操作简便,可直接与清洗机相连接,可根据需要合理拆装,具备泡沫喷洒和高压冲洗两种功能。

枪把和枪管采用快换结构,可根据不同的工作使用需要,任意更换各种枪头。

#### 多功能高压泡沫枪使用说明 Instructions

海宝多功能高压泡沫清洗枪只需和清洗机或高压悬臂相连接,利用高压水将洗涤剂吸入枪内,产生混合高密度泡沫,喷洒在清洗物体表面,停留一段时间待泡沫将污垢分解后,即可用高压水冲洗。

Connect the multifunctional high pressure foam gun with high pressure washer or cleaning boom arm, inhale the detergent to the foam gun under the high pressure, after the foam generated, spray it on the interface of the items, after while, cleaning



## 清洁工具枪 **CLEANING TOOL GUN**



型号:HB05H-1

输入气压: 0.5-0.7MPa 转速: 3000-10000rpm 出口风速:≥450m/s Outlet wind speed 材质:工程塑料 Texture of material 适用范围:整车 Scope of application



型号:HB05H-2

输入气压: 0.5-0.7MPa

出口风速: ≥450m/s Outlet wind speed 材质:工程塑料 Texture of material

适用范围:车体、轮胎、Scope of 麻林 中族 座椅、内饰、 顶棚、地毯、 仪表盘及车内 边角边缝等等



型号:HB05H-3 Model

输入气压: 0.5-0.7MPa Input air pressure 转速: 3000-10000rpm 出口风速: ≥450m/s Outlet wind speed 材质:工程塑料 Texture of material 适用范围:整车 Scope of application



#### 型号:HB05H-4 Model

输入气压: 0.5-0.7MPa Input air pressure 转速:3000-10000rpm 出口风速: ≥450m/s Outlet wind speed 材质:工程塑料 Texture of material

适用范围:车体、轮胎、 Scope of contract 座椅、内饰、 顶棚、地毯、 仪表盘及车内 边角边缝等等



#### 型号:HB05H-5

输入气压: 0.5-0.7MPa Input air pressure 转速: 3000-10000rpm 出口风速: ≥450m/s Outlet wind speed 材质:工程塑料 Textu